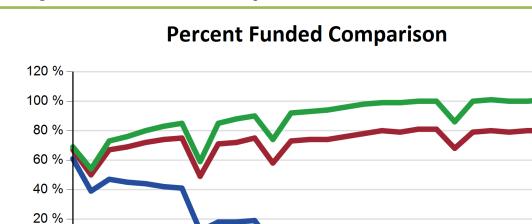

## 2. Financial Analysis

We have created the financial projections and recommendations based on the component list in Table One and a projected reserve fund balance \$744,898. For your Association to be 100% funded there should be \$1,261,674 in your reserve account(s). Therefore, your Association is projected to be 59.00% funded.