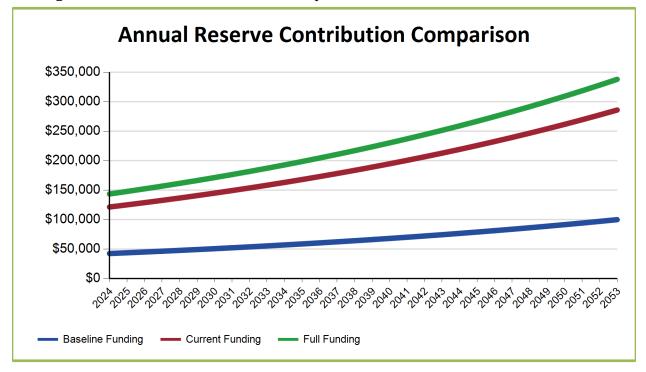

We recommend the Full Funding, which requires a monthly reserve contribution of \$11,950 with a 3.00 % increase in contributions each year for the next 30 years.

Currently the Association has monthly reserve contributions of \$10,108 and are projected to be sufficient over the next 30 years. The Baseline monthly reserve contribution requires \$3,530, with a 3.00 % increase in contributions each year for the next 30 years. The baseline funding plan is the lowest contribution amount calculated to prevent the Reserve Fund from dropping below a zero balance.