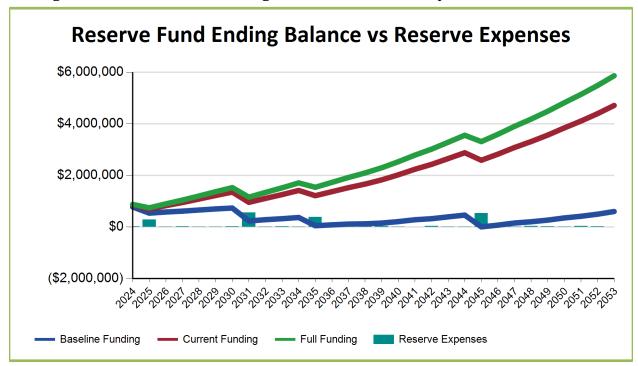

## 2. Financial Analysis

We have created the financial projections and recommendations based on the component list in Table One and a projected reserve fund balance \$744,898. For your Association to be 100% funded there should be \$1,261,674 in your reserve account(s). Therefore, your Association is projected to be 59.00% funded.

We recommend the Full Funding, which requires a monthly reserve contribution of \$11,950 with a 3.00 % increase in contributions each year for the next 30 years.

Currently the Association has monthly reserve contributions of \$10,108 and are projected to be sufficient over the next 30 years. The Baseline monthly reserve contribution requires \$3,530, with a 3.00 % increase in contributions each year for the next 30 years. The baseline funding plan is the lowest contribution amount calculated to prevent the Reserve Fund from dropping below a zero balance.